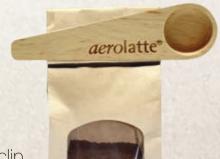

- Available in 3 sizes:3-cup, 6-cup and 9-cup

#### MokaVista®- stovetop espresso maker



#### ceramic coffee filters



CF-1-4WH



**CERAMIC COFFEE FILTER** CF-1-2WH



- For use with No2 and No4 size filter papers
- Original aerolatte design and made from the finest quality porcelain
- Dishwasher safe



#### aerolatte coffee filter papers and storage clip & scoop









NO 2 COFFEE FILTER PAPERS CFP-1-2U



NO 4 COFFEE FILTER PAPERS MULTI MACHINE COMPATIBLE INC. HARIO V60 STYLE CONES CFP-1-4U

- Unbleached chlorine free
- Untreated & will not interfere with the taste of coffee
- FSC certified sustainably sourced paper
- Made without glue or chemical bonding
- Patented seam
- Environmentally friendly
- Coffee Filter Papers for aerolatte ceramic filters and appropriate coffee makers





 Wooden artisan storage clip and coffee scoop in one

## drip coffee brewer with microfilter









- Heat tolerant borosilicate glass carafe
- Stainless steel microfilter with fine 0.2mm acid etched holes
- Single layer filter for easy clean-up
- Coffee oils are filtered like paper but flavonoids pass through
- Brews a smooth coffee with body somewhere between our paper filters and our cafetières
- 1-2 Cup, 350ml / 12 US fl oz.



DRIP COFFEE BREWER WITH MICROFILTER

CF-2-GS

8 CUP FRENCH PRESS, DELUXE STAINLESS FROTHER WITH STAND



MOO GIFT SET



aerolatte gift set combos

MATCHA TEA WHISK & SCOOP



CAPPUCCINO ARTIST AND RED FROTHER IN STAND



SATIN FROTHER, CAPPUCCINO ART AND SHAKER



DRIP COFFEE BREWER WITH MICROFILTER AND DELUXE STAINLESS FROTHER



MICROWAVE FROTHING JUG A