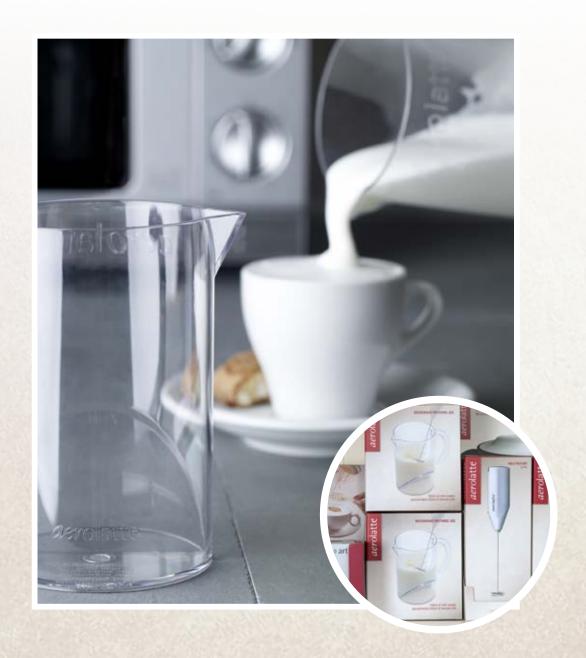

#### microwave frothing jug

MICROWAVE FROTHING JUG
FJ-1-CL

- Specially designed for use with the aerolatte milk frother
- Unique design helps to create more milk froth easily
- Microwave and diswasher safe
- Makes up to 3 cups of froth in one jug
- Perfect results in minutes
- BPA free