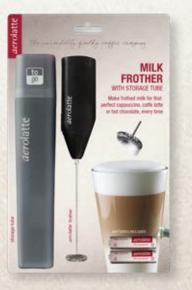

#### milk frothers PROTECTIVE TUBE

**FUNCTIONAL** BLACK **AL-TG-BK** 

aerolatte

**COUNTER DISPLAY OF 12** 

**COUNTER DISPLAY OF 12** 

- Durable shaft
- Protective tube
- Long lasting motor
- Original aerolatte design whisking head
- 2 x AA quality alkaline batteries included