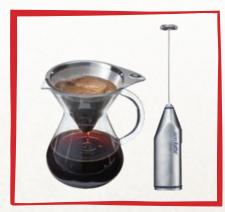

## drip coffee brewer with microfilter

- Heat tolerant borosilicate glass carafe
- Stainless steel microfilter with fine 0.2mm acid etched holes
- Single layer filter for easy clean-up
- Coffee oils are filtered like paper but flavonoids pass through
- Brews a smooth coffee with body somewhere between our paper filters and our cafetières
- 1-2 Cup, 350ml / 12 US fl oz.

DRIP COFFEE BREWER WITH MICROFILTER

CF-2-GS

8 CUP FRENCH PRESS, DELUXE STAINLESS FROTHER WITH STAND

MOO GIFT SET

aerolatte gift set combos

MATCHA TEA WHISK & SCOOP

CAPPUCCINO ARTIST AND RED FROTHER IN STAND