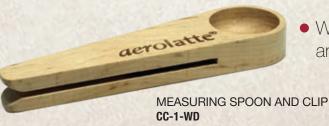

### french press/cafetière

- Easy to remove glass beaker
- Unique measuring gauge ensures perfect brew
- Coffee grounds secondary microfilter in spout
- Measuring spoon included
- Replacement glass beaker and filters available
- Dishwasher safe beaker
- A contemporary design built on tradition

 Wooden artisan storage clip and coffee scoop in one