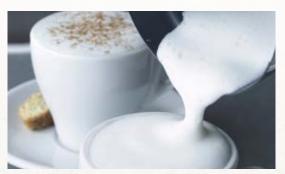

#### medium & large capacity electric heat & froth machines

- 2-cup & 4-cup machines
- Beautifully engineered electric froth makers
- Easy to clean non-stick Lattelon<sup>®</sup> interior
- Magically creates creamy hot or cold foaming milk

- Original aerolatte spiral frothing head for consistant and perfect results
- Removable frothing head for ease of cleaning
- Fully automatic from cold milk to hot froth push button system
- Makes enough froth for 2 (Compact) or 4 (Grande) cups of cappuccino
- Use the paddle attachment for mixing milk drinks
- Available in 240v UK & VDE and 120v American NEMA