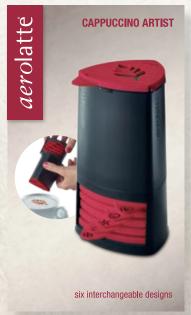

#### cappuccino artist

- Creates fun patterns on cappuccinos
- Fill with chocolate or a topping of your choice

CAPPUCCINO ARTIST CA-3-BKRD

- Choose from six professional designs
- Simply clip the stencil on top, invert and twist
- Perfect results in seconds