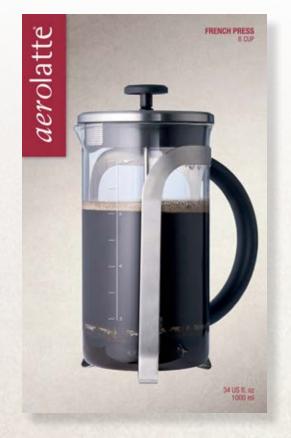

### french press/cafetière

- Easy to remove glass beaker
- Unique measuring gauge ensures perfect brew
- Coffee grounds secondary microfilter in spout
- Measuring spoon included
- Replacement glass beaker and filters available
- Dishwasher safe beaker
- A contemporary design built on tradition

BAMBOO COFFEE STIRRER CS-1-BM

 Stir coffee grounds without damaging glass

8-CUP FRENCH PRESS/CAFETIERE FP-2-8

7-CUP FRENCH PRESS/CAFETIERE **FP-1-7** 

5-CUP FRENCH PRESS/CAFETIERE FP-1-5

3-CUP FRENCH PRESS/CAFETIERE FP-1-3