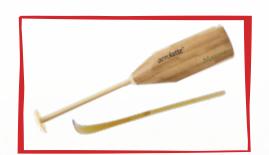

BAMBOO COFFEE STIRRER CS-1-BM

 Stir coffee grounds without damaging glass

8-CUP FRENCH PRESS/CAFETIERE FP-2-8

7-CUP FRENCH PRESS/CAFETIERE **FP-1-7** 

5-CUP FRENCH PRESS/CAFETIERE FP-1-5

3-CUP FRENCH PRESS/CAFETIERE FP-1-3

 Wooden artisan storage clip and coffee scoop in one