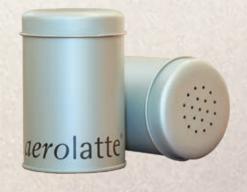

# milk frothers

PROFESSIONAL STAINLESS STEEL WITH OR WITHOUT STAND AL-3-SS/AL-ST-SS

- Durable shaft
- Solid build
- Long lasting motor
- Original aerolatte design whisking head
- 2 x AA quality alkaline batteries included

#### milk frothers PROTECTIVE TUBE

**FUNCTIONAL** BLACK **AL-TG-BK** 

aerolatte

**COUNTER DISPLAY OF 12** 

**COUNTER DISPLAY OF 12** 

- Durable shaft
- Protective tube
- Long lasting motor
- Original aerolatte design whisking head
- 2 x AA quality alkaline batteries included