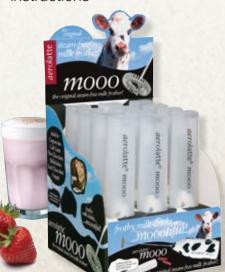

#### MOO GIFT SET AL-GS2-M00

#### moo milk frothers

Gift set contains: 2 fun moo mugs, moo frother, batteries, protective storage tube instructions

**COUNTER DISPLAY** OF12

AL-ST4-RD GIFT BOX **COUNTER DISPLAY OF 6** 

aerolatte\*

AL-ST4-BK GIFT BOX **COUNTER DISPLAY OF 6** 

Protective tube

Durable shaft

Fun cow print design

• Original aerolatte design whisking head

• 2 x AA quality alkaline batteries included