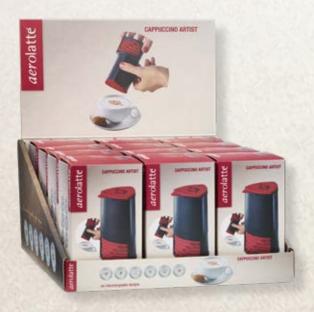

#### cappuccino artist

- Creates fun patterns on cappuccinos
- Fill with chocolate or a topping of your choice

CAPPUCCINO ARTIST CA-3-BKRD

- Choose from six professional designs
- Simply clip the stencil on top, invert and twist
- Perfect results in seconds