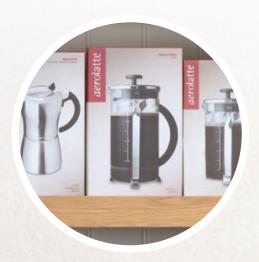

### french press/cafetière

- Easy to remove glass beaker
- Unique measuring gauge ensures perfect brew
- Coffee grounds secondary microfilter in spout
- Measuring spoon included
- Replacement glass beaker and filters available
- Dishwasher safe beaker
- A contemporary design built on tradition

BAMBOO COFFEE STIRRER CS-1-BM

 Stir coffee grounds without damaging glass

8-CUP FRENCH PRESS/CAFETIERE FP-2-8

7-CUP FRENCH PRESS/CAFETIERE **FP-1-7** 

5-CUP FRENCH PRESS/CAFETIERE FP-1-5

3-CUP FRENCH PRESS/CAFETIERE FP-1-3

### MokaVista®- stovetop espresso maker

- An evolution of the 1930's Italian Moka pot
- Suitable for gas, electric, ceramic and halogen stovetops
- Maximum water fill indicator in base
- Window in lid gives visability to brewing process
- Available in 3 sizes:3-cup, 6-cup and 9-cup

#### MokaVista®- stovetop espresso maker