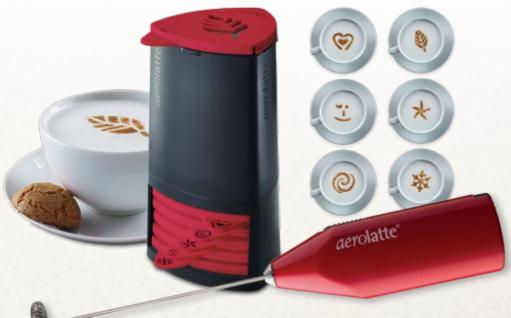

#### cappuccino artist

- Creates fun patterns on cappuccinos
- Fill with chocolate or a topping of your choice

CAPPUCCINO ARTIST CA-3-BKRD

- Choose from six professional designs
- Simply clip the stencil on top, invert and twist
- Perfect results in seconds