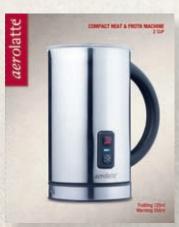

#### medium & large capacity electric heat & froth machines

- 2-cup & 4-cup machines
- Beautifully engineered electric froth makers
- Easy to clean non-stick Lattelon<sup>®</sup> interior
- Magically creates creamy hot or cold foaming milk

- Original aerolatte spiral frothing head for consistant and perfect results
- Removable frothing head for ease of cleaning
- Fully automatic from cold milk to hot froth push button system
- Makes enough froth for 2 (Compact) or 4 (Grande) cups of cappuccino
- Use the paddle attachment for mixing milk drinks
- Available in 240v UK & VDE and 120v American NEMA

COMPACT GIFT BOX AC-1-PL

GRANDE GIFT BOX AG-1-PL