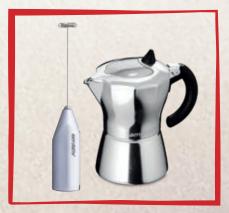

ith microfilter









- Heat tolerant borosilicate glass carafe
- Stainless steel microfilter with fine 0.2mm acid etched holes
- Single layer filter for easy clean-up
- Coffee oils are filtered like paper but flavonoids pass through
- Brews a smooth coffee with body somewhere between our paper filters and our cafetières
- 1-2 Cup, 350ml / 12 US fl oz.



DRIP COFFEE BREWER WITH MICROFILTER

CF-2-GS

8 CUP FRENCH PRESS, DELUXE STAINLESS FROTHER WITH STAND



MOO GIFT SET



aerolatte gift set combos

MATCHA TEA WHISK & SCOOP



CAPPUCCINO ARTIST AND RED FROTHER IN STAND



SATIN FROTHER, CAPPUCCINO ART AND SHAKER



DRIP COFFEE BREWER WITH MICROFILTER AND DELUXE STAINLESS FROTHER



MICROWAVE FROTHING JUG AND WHITE FROTHER IN STAND



4 CUP CERAMIC FILTER AND NO 4 COFFEE FILTER PAPERS



SATIN FROTHER AND 3 CUP MOKAVISTA

## retail display





The incredibly frothy coffee company

aerolatte.com since 1999













| Notes |
|-------|
|       |
|       |
|       |
|       |
|       |
|       |
|       |
|       |
|       |
|       |
|       |
|       |
|       |
|       |
|       |
|       |

#### **Gary Lane**

gary@aerolatte.com +44/0 1923 851185 www.aerolatte.com

aerolatte ltd. | Unit 1 | The Corn Works | Station Road Radlett | WD7 8JY | UK



aerolatte

#### **Alan Green**

alan@aerolatte.com +44/0 1923 851185 www.aerolatte.com

aerolatte ltd. | Unit 1 | The Corn Works | Station Road Radlett | WD7 8JY | UK



The incredibly frothy coffee company aerolatte.com since 1999