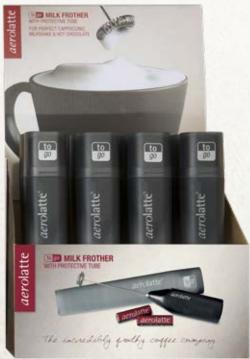

#### milk frothers PROTECTIVE TUBE

**FUNCTIONAL** BLACK **AL-TG-BK** 

aerolatte

**COUNTER DISPLAY OF 12** 

**COUNTER DISPLAY OF 12** 

- Durable shaft
- Protective tube
- Long lasting motor
- Original aerolatte design whisking head
- 2 x AA quality alkaline batteries included