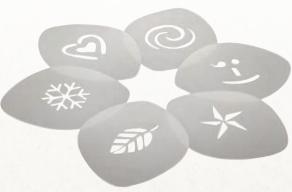

#### cappuccino artist

- Creates fun patterns on cappuccinos
- Fill with chocolate or a topping of your choice

CAPPUCCINO ARTIST CA-3-BKRD

- Choose from six professional designs
- Simply clip the stencil on top, invert and twist
- Perfect results in seconds

## cappuccino art & shaker

- Create professional, barista-like art
- Set includes 6 novel and fun designs
- Made from durable, food-approved polypropylene
- Use alongside aerolatte's shaker/dredger
- Also suitable for decorating cakes
- Includes a stylish tin for ease of storage