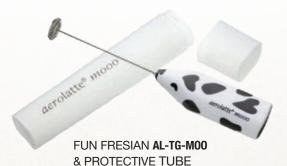

#### moo milk frothers

Gift set contains: 2 fun moo mugs, moo frother, batteries, protective storage tube instructions

**COUNTER DISPLAY** OF12

AL-ST4-RD GIFT BOX **COUNTER DISPLAY OF 6** 

aerolatte\*

AL-ST4-BK GIFT BOX **COUNTER DISPLAY OF 6** 

Protective tube

Durable shaft

Fun cow print design

• Original aerolatte design whisking head

• 2 x AA quality alkaline batteries included