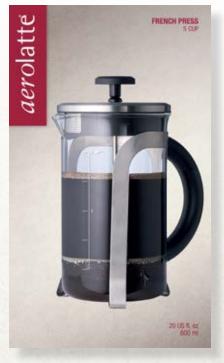

### french press/cafetière

- Easy to remove glass beaker
- Unique measuring gauge ensures perfect brew
- Coffee grounds secondary microfilter in spout
- Measuring spoon included
- Replacement glass beaker and filters available
- Dishwasher safe beaker
- A contemporary design built on tradition

BAMBOO COFFEE STIRRER CS-1-BM

 Stir coffee grounds without damaging glass

8-CUP FRENCH PRESS/CAFETIERE FP-2-8

7-CUP FRENCH PRESS/CAFETIERE **FP-1-7** 

5-CUP FRENCH PRESS/CAFETIERE FP-1-5

3-CUP FRENCH PRESS/CAFETIERE FP-1-3