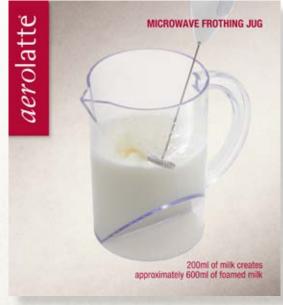

#### microwave frothing jug

MICROWAVE FROTHING JUG
FJ-1-CL

- Specially designed for use with the aerolatte milk frother
- Unique design helps to create more milk froth easily
- Microwave and diswasher safe
- Makes up to 3 cups of froth in one jug
- Perfect results in minutes
- BPA free