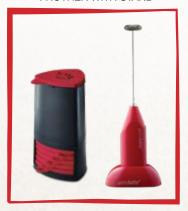

# aerolatte COUNTER DISPLAY OF 6 CLASSIC CHROME AL-3-CH

# milk frothers

PROFESSIONAL STAINLESS STEEL WITH OR WITHOUT STAND AL-3-SS/AL-ST-SS

- Durable shaft
- Solid build
- Long lasting motor
- Original aerolatte design whisking head
- 2 x AA quality alkaline batteries included