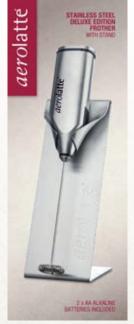

# milk frothers

PROFESSIONAL STAINLESS STEEL WITH OR WITHOUT STAND AL-3-SS/AL-ST-SS

- Durable shaft
- Solid build
- Long lasting motor
- Original aerolatte design whisking head
- 2 x AA quality alkaline batteries included