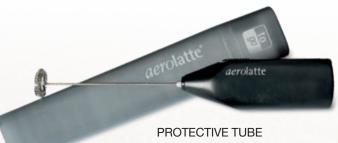

#### milk frothers PROTECTIVE TUBE

**FUNCTIONAL** BLACK **AL-TG-BK** 

aerolatte

**COUNTER DISPLAY OF 12** 

**COUNTER DISPLAY OF 12** 

- Durable shaft
- Protective tube
- Long lasting motor
- Original aerolatte design whisking head
- 2 x AA quality alkaline batteries included