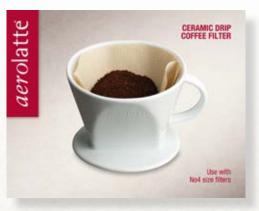

#### ceramic coffee filters

CF-1-4WH

**CERAMIC COFFEE FILTER** CF-1-2WH

- For use with No2 and No4 size filter papers
- Original aerolatte design and made from the finest quality porcelain
- Dishwasher safe