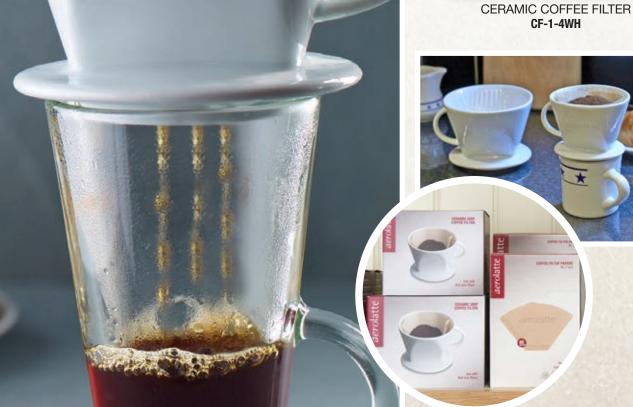

#### ceramic coffee filters

CF-1-4WH

**CERAMIC COFFEE FILTER** CF-1-2WH

- For use with No2 and No4 size filter papers
- Original aerolatte design and made from the finest quality porcelain
- Dishwasher safe

#### aerolatte coffee filter papers and storage clip & scoop

NO 2 COFFEE FILTER PAPERS CFP-1-2U

NO 4 COFFEE FILTER PAPERS MULTI MACHINE COMPATIBLE INC. HARIO V60 STYLE CONES CFP-1-4U

- Unbleached chlorine free
- Untreated & will not interfere with the taste of coffee
- FSC certified sustainably sourced paper
- Made without glue or chemical bonding
- Patented seam
- Environmentally friendly
- Coffee Filter Papers for aerolatte ceramic filters and appropriate coffee makers