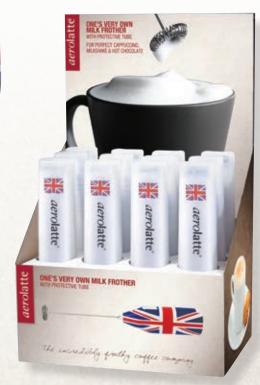

#### milk frothers PROTECTIVE TUBE

**FUNCTIONAL** BLACK **AL-TG-BK** 

aerolatte

**COUNTER DISPLAY OF 12** 

**COUNTER DISPLAY OF 12** 

- Durable shaft
- Protective tube
- Long lasting motor
- Original aerolatte design whisking head
- 2 x AA quality alkaline batteries included