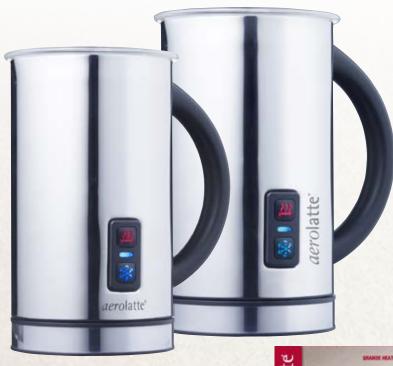

#### medium & large capacity electric heat & froth machines

- 2-cup & 4-cup machines
- Beautifully engineered electric froth makers
- Easy to clean non-stick Lattelon<sup>®</sup> interior
- Magically creates creamy hot or cold foaming milk

- Original aerolatte spiral frothing head for consistant and perfect results
- Removable frothing head for ease of cleaning
- Fully automatic from cold milk to hot froth push button system
- Makes enough froth for 2 (Compact) or 4 (Grande) cups of cappuccino
- Use the paddle attachment for mixing milk drinks
- Available in 240v UK & VDE and 120v American NEMA

COMPACT GIFT BOX AC-1-PL

GRANDE GIFT BOX AG-1-PL