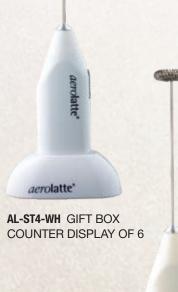

#### moo milk frothers

Gift set contains: 2 fun moo mugs, moo frother, batteries, protective storage tube instructions

**COUNTER DISPLAY** OF12

AL-ST4-RD GIFT BOX **COUNTER DISPLAY OF 6** 

aerolatte\*

AL-ST4-BK GIFT BOX **COUNTER DISPLAY OF 6** 