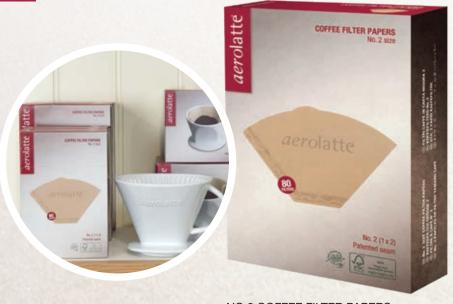

#### aerolatte coffee filter papers and storage clip & scoop

NO 2 COFFEE FILTER PAPERS CFP-1-2U

NO 4 COFFEE FILTER PAPERS MULTI MACHINE COMPATIBLE INC. HARIO V60 STYLE CONES CFP-1-4U

- Unbleached chlorine free
- Untreated & will not interfere with the taste of coffee
- FSC certified sustainably sourced paper
- Made without glue or chemical bonding
- Patented seam
- Environmentally friendly
- Coffee Filter Papers for aerolatte ceramic filters and appropriate coffee makers