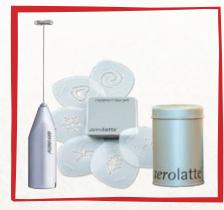

#### matcha tea whisk & scoop

- aerolatte matcha tea electric whisk
- Special matcha whisking head
- New matcha specific motor
- Works at the perfect speed for tea
- Bamboo design handle
- Works for mixing matcha with water and for making perfect matcha lattes
- Also ideal for mixing protein and other powdered drinks

 Traditional Japanese chashaku scoop for a perfect measure of matcha tea

MATCHA TEA FROTHER AM-1-BM