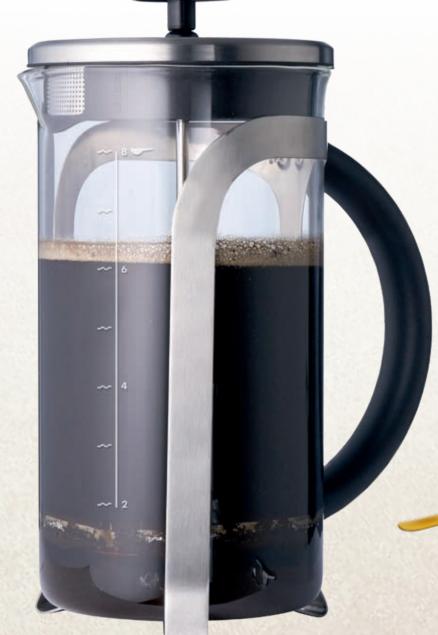

### french press/cafetière

- Easy to remove glass beaker
- Unique measuring gauge ensures perfect brew
- Coffee grounds secondary microfilter in spout
- Measuring spoon included
- Replacement glass beaker and filters available
- Dishwasher safe beaker
- A contemporary design built on tradition

BAMBOO COFFEE STIRRER CS-1-BM

 Stir coffee grounds without damaging glass

8-CUP FRENCH PRESS/CAFETIERE FP-2-8

7-CUP FRENCH PRESS/CAFETIERE **FP-1-7** 

5-CUP FRENCH PRESS/CAFETIERE FP-1-5

3-CUP FRENCH PRESS/CAFETIERE FP-1-3