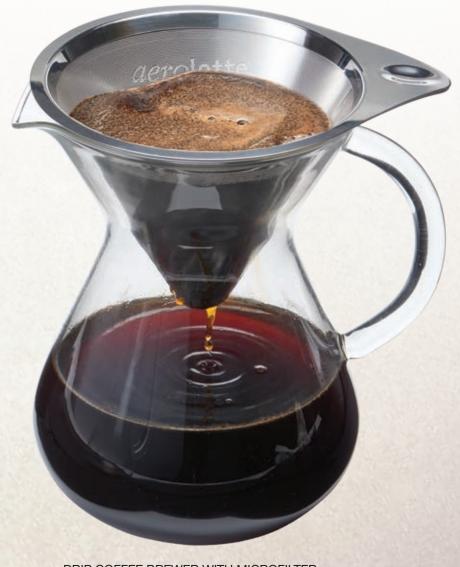

## drip coffee brewer with microfilter

- Heat tolerant borosilicate glass carafe
- Stainless steel microfilter with fine 0.2mm acid etched holes
- Single layer filter for easy clean-up
- Coffee oils are filtered like paper but flavonoids pass through
- Brews a smooth coffee with body somewhere between our paper filters and our cafetières
- 1-2 Cup, 350ml / 12 US fl oz.

DRIP COFFEE BREWER WITH MICROFILTER

CF-2-GS

8 CUP FRENCH PRESS, DELUXE STAINLESS FROTHER WITH STAND

MOO GIFT SET

aerolatte gift set combos

MATCHA TEA WHISK & SCOOP

CAPPUCCINO ARTIST AND RED FROTHER IN STAND