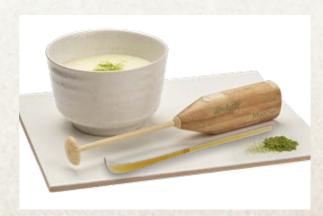

#### matcha tea whisk & scoop

- aerolatte matcha tea electric whisk
- Special matcha whisking head
- New matcha specific motor
- Works at the perfect speed for tea
- Bamboo design handle
- Works for mixing matcha with water and for making perfect matcha lattes
- Also ideal for mixing protein and other powdered drinks

 Traditional Japanese chashaku scoop for a perfect measure of matcha tea

MATCHA TEA FROTHER AM-1-BM