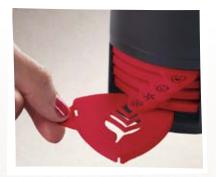

#### cappuccino artist

- Creates fun patterns on cappuccinos
- Fill with chocolate or a topping of your choice

CAPPUCCINO ARTIST CA-3-BKRD

- Choose from six professional designs
- Simply clip the stencil on top, invert and twist
- Perfect results in seconds