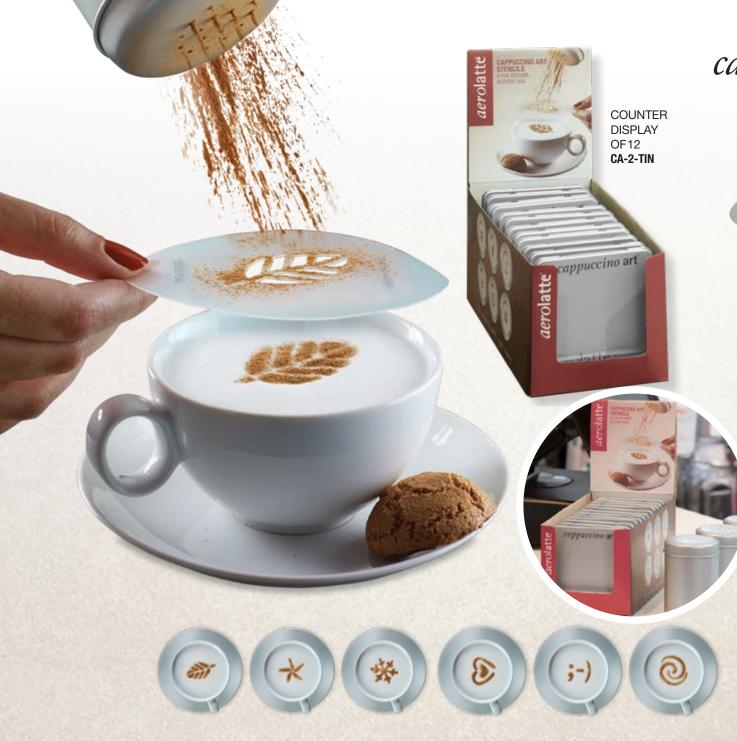

## cappuccino art & shaker

- Create professional, barista-like art
- Set includes 6 novel and fun designs
- Made from durable, food-approved polypropylene
- Use alongside aerolatte's shaker/dredger
- Also suitable for decorating cakes
- Includes a stylish tin for ease of storage