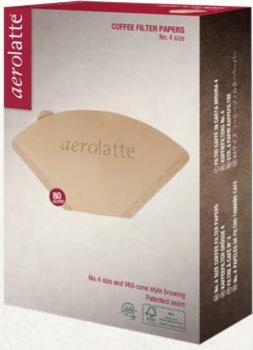

#### aerolatte coffee filter papers and storage clip & scoop

NO 2 COFFEE FILTER PAPERS CFP-1-2U

NO 4 COFFEE FILTER PAPERS MULTI MACHINE COMPATIBLE INC. HARIO V60 STYLE CONES CFP-1-4U

- Unbleached chlorine free
- Untreated & will not interfere with the taste of coffee
- FSC certified sustainably sourced paper
- Made without glue or chemical bonding
- Patented seam
- Environmentally friendly
- Coffee Filter Papers for aerolatte ceramic filters and appropriate coffee makers