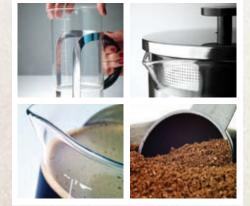

### french press/cafetière

- Easy to remove glass beaker
- Unique measuring gauge ensures perfect brew
- Coffee grounds secondary microfilter in spout
- Measuring spoon included
- Replacement glass beaker and filters available
- Dishwasher safe beaker
- A contemporary design built on tradition

BAMBOO COFFEE STIRRER CS-1-BM

 Stir coffee grounds without damaging glass

8-CUP FRENCH PRESS/CAFETIERE FP-2-8

7-CUP FRENCH PRESS/CAFETIERE **FP-1-7** 

5-CUP FRENCH PRESS/CAFETIERE FP-1-5

3-CUP FRENCH PRESS/CAFETIERE FP-1-3