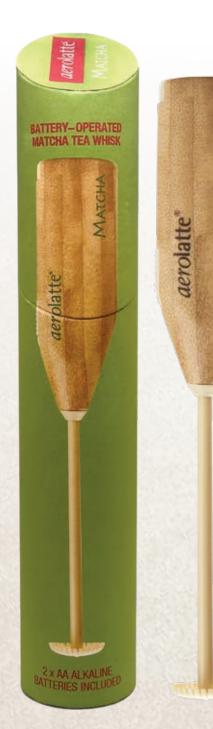

#### matcha tea whisk & scoop

- aerolatte matcha tea electric whisk
- Special matcha whisking head
- New matcha specific motor
- Works at the perfect speed for tea
- Bamboo design handle
- Works for mixing matcha with water and for making perfect matcha lattes
- Also ideal for mixing protein and other powdered drinks

 Traditional Japanese chashaku scoop for a perfect measure of matcha tea

MATCHA TEA FROTHER AM-1-BM