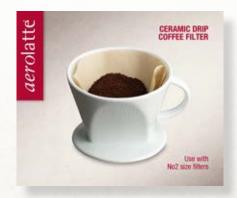

#### ceramic coffee filters

CF-1-4WH

**CERAMIC COFFEE FILTER** CF-1-2WH

- For use with No2 and No4 size filter papers
- Original aerolatte design and made from the finest quality porcelain
- Dishwasher safe