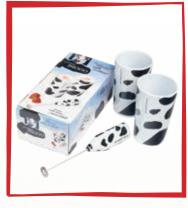

#### MOO GIFT SET AL-GS2-M00

#### moo milk frothers

Gift set contains: 2 fun moo mugs, moo frother, batteries, protective storage tube instructions

**COUNTER DISPLAY** OF12

AL-ST4-RD GIFT BOX **COUNTER DISPLAY OF 6** 

aerolatte\*

AL-ST4-BK GIFT BOX **COUNTER DISPLAY OF 6** 

Protective tube

Durable shaft

Fun cow print design

• Original aerolatte design whisking head

• 2 x AA quality alkaline batteries included