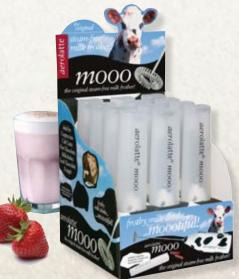

#### moo milk frothers

Gift set contains: 2 fun moo mugs, moo frother, batteries, protective storage tube instructions

**COUNTER DISPLAY** OF12

AL-ST4-RD GIFT BOX **COUNTER DISPLAY OF 6** 

aerolatte\*

AL-ST4-BK GIFT BOX **COUNTER DISPLAY OF 6** 