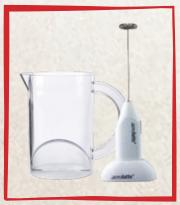

#### microwave frothing jug

MICROWAVE FROTHING JUG
FJ-1-CL

- Specially designed for use with the aerolatte milk frother
- Unique design helps to create more milk froth easily
- Microwave and diswasher safe
- Makes up to 3 cups of froth in one jug
- Perfect results in minutes
- BPA free