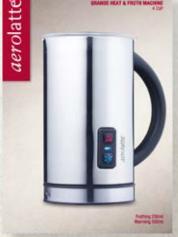

#### medium & large capacity electric heat & froth machines

- 2-cup & 4-cup machines
- Beautifully engineered electric froth makers
- Easy to clean non-stick Lattelon<sup>®</sup> interior
- Magically creates creamy hot or cold foaming milk

- Original aerolatte spiral frothing head for consistant and perfect results
- Removable frothing head for ease of cleaning
- Fully automatic from cold milk to hot froth push button system
- Makes enough froth for 2 (Compact) or 4 (Grande) cups of cappuccino
- Use the paddle attachment for mixing milk drinks
- Available in 240v UK & VDE and 120v American NEMA

COMPACT GIFT BOX AC-1-PL

GRANDE GIFT BOX AG-1-PL