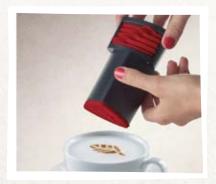

#### cappuccino artist

- Creates fun patterns on cappuccinos
- Fill with chocolate or a topping of your choice

CAPPUCCINO ARTIST CA-3-BKRD

- Choose from six professional designs
- Simply clip the stencil on top, invert and twist
- Perfect results in seconds

## cappuccino art & shaker

- Create professional, barista-like art
- Set includes 6 novel and fun designs
- Made from durable, food-approved polypropylene
- Use alongside aerolatte's shaker/dredger
- Also suitable for decorating cakes
- Includes a stylish tin for ease of storage