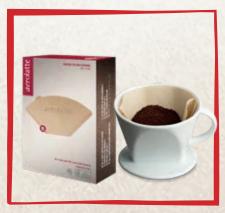

#### ceramic coffee filters

CF-1-4WH

**CERAMIC COFFEE FILTER** CF-1-2WH

- For use with No2 and No4 size filter papers
- Original aerolatte design and made from the finest quality porcelain
- Dishwasher safe

#### aerolatte coffee filter papers and storage clip & scoop

NO 2 COFFEE FILTER PAPERS CFP-1-2U

NO 4 COFFEE FILTER PAPERS MULTI MACHINE COMPATIBLE INC. HARIO V60 STYLE CONES CFP-1-4U

- Unbleached chlorine free
- Untreated & will not interfere with the taste of coffee
- FSC certified sustainably sourced paper
- Made without glue or chemical bonding
- Patented seam
- Environmentally friendly
- Coffee Filter Papers for aerolatte ceramic filters and appropriate coffee makers

 Wooden artisan storage clip and coffee scoop in one