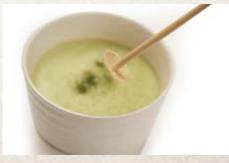

#### matcha tea whisk & scoop

- aerolatte matcha tea electric whisk
- Special matcha whisking head
- New matcha specific motor
- Works at the perfect speed for tea
- Bamboo design handle
- Works for mixing matcha with water and for making perfect matcha lattes
- Also ideal for mixing protein and other powdered drinks

 Traditional Japanese chashaku scoop for a perfect measure of matcha tea

MATCHA TEA FROTHER AM-1-BM