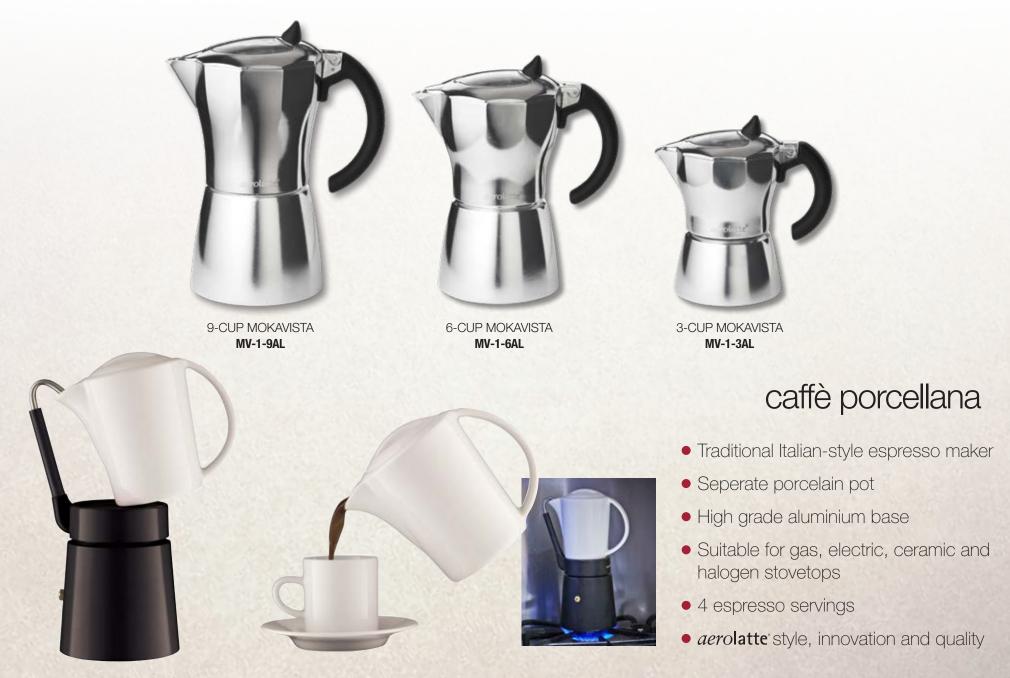

### MokaVista®- stovetop espresso maker

- An evolution of the 1930's Italian Moka pot
- Suitable for gas, electric, ceramic and halogen stovetops
- Maximum water fill indicator in base
- Window in lid gives visability to brewing process
- Available in 3 sizes:3-cup, 6-cup and 9-cup

#### MokaVista®- stovetop espresso maker