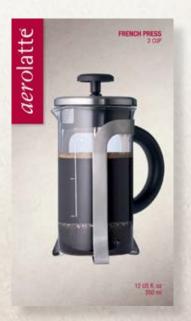

### french press/cafetière

- Easy to remove glass beaker
- Unique measuring gauge ensures perfect brew
- Coffee grounds secondary microfilter in spout
- Measuring spoon included
- Replacement glass beaker and filters available
- Dishwasher safe beaker
- A contemporary design built on tradition

BAMBOO COFFEE STIRRER CS-1-BM

 Stir coffee grounds without damaging glass

8-CUP FRENCH PRESS/CAFETIERE FP-2-8

7-CUP FRENCH PRESS/CAFETIERE **FP-1-7** 

5-CUP FRENCH PRESS/CAFETIERE FP-1-5

3-CUP FRENCH PRESS/CAFETIERE FP-1-3