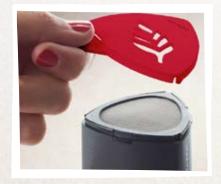

#### cappuccino artist

- Creates fun patterns on cappuccinos
- Fill with chocolate or a topping of your choice

CAPPUCCINO ARTIST CA-3-BKRD

- Choose from six professional designs
- Simply clip the stencil on top, invert and twist
- Perfect results in seconds