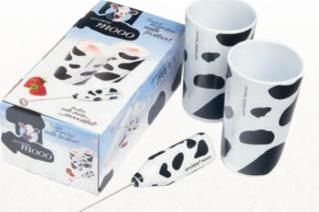

#### MOO GIFT SET AL-GS2-M00

#### moo milk frothers

Gift set contains: 2 fun moo mugs, moo frother, batteries, protective storage tube instructions

**COUNTER DISPLAY** OF12

AL-ST4-RD GIFT BOX **COUNTER DISPLAY OF 6** 

aerolatte\*

AL-ST4-BK GIFT BOX **COUNTER DISPLAY OF 6** 