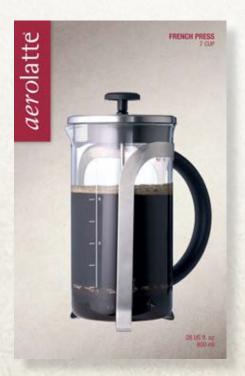

### french press/cafetière

- Easy to remove glass beaker
- Unique measuring gauge ensures perfect brew
- Coffee grounds secondary microfilter in spout
- Measuring spoon included
- Replacement glass beaker and filters available
- Dishwasher safe beaker
- A contemporary design built on tradition

BAMBOO COFFEE STIRRER CS-1-BM

 Stir coffee grounds without damaging glass

8-CUP FRENCH PRESS/CAFETIERE FP-2-8

7-CUP FRENCH PRESS/CAFETIERE **FP-1-7** 

5-CUP FRENCH PRESS/CAFETIERE FP-1-5

3-CUP FRENCH PRESS/CAFETIERE FP-1-3